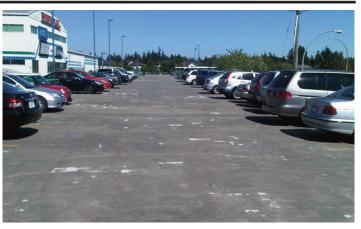

Upon recommendation, the facility chose to install Stonhard's Stondeck FD4 for long-lasting protection. Stondeck FD4 is formulated specifically for exterior top deck applications. It is UV stable, waterproof, durable, and flexible.

Stondeck urethane technology not only provides superior protection against the elements and vehicular traffic, but it cosmetically enhances parking areas while reducing tire noise and increasing safety with its seamless, slip-resistant surface. By utilizing the very best of protective coating systems, Sportsplex Arena has made their facility more appealing to visitors and greatly reduced the need for ongoing structural maintenance and repair.

Stondeck FD4 delivers a high-performing, long-lasting solution and an improved customer experience.

Sportsplex Arena parking shows signs of deterioration.