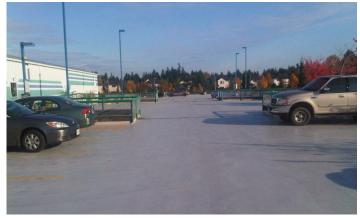

## The Exterior Parking Deck for Family Fun Center and Arena Refurbished with Long-Lasting Stondeck

Products used at Sportsplex Arena
• Stondeck FD4

The exterior, top-level parking deck for Sportsplex Arena in Langley, British Columbia, Canada, was showing its age. A facility that serves families with four hockey rinks, a fun center, and a daycare needed to better serve their customers by refurbishing their deteriorated parking surface.

Stondeck FD4 delivers a high-performing, long-lasting solution and an improved customer experience.

Sportsplex Arena parking shows signs of deterioration.